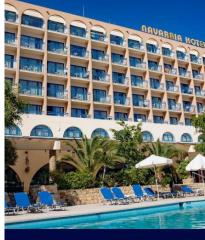

#### **Accommodation** Prices are per week

| Hotel & Apartment Age 18+ and accompanied children | Winter rate<br>1-4 weeks          | Summer rate<br>1-4 weeks | Winter rate<br>4+ weeks           | Summer rate<br>4+ weeks |
|----------------------------------------------------|-----------------------------------|--------------------------|-----------------------------------|-------------------------|
|                                                    | 31 Dec - 1 Jun,<br>3 Nov - 29 Dec | 2 Jun - 2 Nov            | 31 Dec - 1 Jun,<br>3 Nov - 29 Dec | 2 Jun - 2 Nov           |
| Navarria Blue Hotel Single En-Suite BB             | €380                              | €480                     | €360                              | €460                    |
| Navarria Blue Hotel Twin En-Suite BB               | €225                              | €270                     | €215                              | €250                    |
| Navarria Blue Hotel Triple En-Suite BB             | €210                              | €260                     | €200                              | €240                    |
| Navarria Blue Hotel Single En-Suite HB             | €470                              | €565                     | €430                              | €535                    |
| Navarria Blue Hotel Twin En-Suite HB               | €320                              | €365                     | €300                              | €335                    |
| Navarria Blue Hotel Triple En-Suite HB             | €310                              | €350                     | €290                              | €320                    |

▲ Navaria Blue Hotel Verginas 14, Limassol 4532, Cyprus