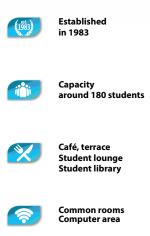

|  |
| Transfer return 60 (Havana Airport HAV)                               |  |                               |                              |  |

The school will be closed on the following **public holidays** in 2023:

January: 2 + 6 April: 2 + 6 + 7 May: 1 July: 25 - 26 October: 10 November: 1 December: 25 + 31

# German in Germany SPRACHCAFFE Frankfurt

A member of (F) **Quality Language Learning** 



## Big Business and More The city on the banks of the Main is not only known for its banking district but also for its multitude of ethnic groups.

Our school in Frankfurt is located at our global headquarters in Sachsenhausen, the most vibrant area of the city. Students have endless leisure opportunities, such as bars and restaurants, right on their doorstep.









## German in Germany SPRACHCAFFE Frankfurt



With a variety of courses available, every student has the opportunity to invest in a German course that will help them meet their language goals.



In Frankfurt you can choose between four comfortable accommodation options

which are all conveniently located and carefully selected by our staff.

6 weeks from

EUR



The impressive Old Town is just a short walk from Sprachcaffe across the famous "Eiserner Steg" bridge, which takes students right into the pulsating city centre of Frankfurt.

| Tuition                                                                                                                                                                                      | 1-8   | 9+    |
|-----------------------------------------