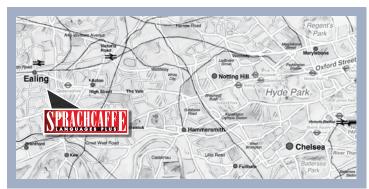

ber: 4

2024:

January: 8

February: 5

March: 4

(For bookings sent after December 1st, the new pricelist will apply.) The school will be closed on the following **public holidays** in 2023:

| February: 10 | August: 15    |
|--------------|---------------|
| April: 7     | September: 08 |
| June: 7      | December: 08  |

Seasonal break 2023: December 23 - January 7, 2024

MALTA: ST. JULIAN'S

# English in England SPRACHCAFFE







# Simply a Unique City London combines the excitement of fashion and cultures. Learn English in the trendy British capital.



Our British Council accredited centre in London offers enjoyable English courses in one of the most exciting cities in the world. The Sprachcaffe Language School is located in Ealing, a blossoming neighbourhood in West London.









# English in England SPRACHCAFFE





All of the exciting landmarks and activities of the most famous metro-polis are right at your fingertips. You can go with your class or some new friends on a fun and informative tour to discover all London has to offer.

#### Checklist

- Language course as booked, 1 lesson = 45 minutes Enrollment fee: GBP 60
- Accommodation as booked Placement fee: GBP 60
- Placement test and certificate included in the price
- Letter of acceptance for visa purposes: GBP 50 (non-refundable)
- Textbooks at the school (on loan from GBP 9 / week, GBP 35 deposit or on sale)

| <b>Tuition</b><br>Prices per week in GBP + Course enrollment fee: 60