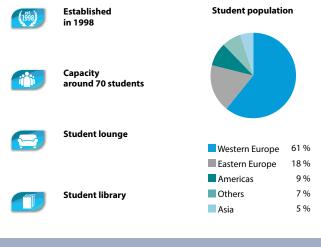

| Þ                  | 450 |
|                                                                                                                  | en-suite<br>bathroom | \$                 | 650 |
| Residence / Full Board Supplement                                                                                | •                    |                    | 500 |

The school will be closed on the following **public holidays** in 2023: August: 7

# French in France SPRACHCAFFE **Nice**



### Adding Glamour to Nature Find the perfect balance between a modern business city, magnificent views and French 'savoir vivre'.



Sprachcaffe Languages PLUS Nice, situated just a stone's throw away from the Cathedral of Nôtre Dame, is located in a stunning building which dates back to the Belle Époque.





# French in France SPRACHCAFFE Nice

The famous flower market perfectly embodies the vibrancy of life in Nice: a visit is compulsory! Don't miss this opportunity to strike up a conversation with some friendly locals.





Public transport options are a short walk away and the beach is just twenty minutes away from school by foot, meaning that students enjoy a perfect getaway after class.

#### Checklist

- Language course as booked Enrollment fee: EUR 60
- Accommodation as booked Placement fee: EUR 80
- Letter of acceptance for visa purposes: EUR 50 (non-refundable)
- Placement test and certificate included in the price
- Textbooks at the school (on loan from EUR 6,50/week, EUR 26 deposit or on sale)

| <b>Tuition</b><br>Prices per week in EUR + Course enrollment fee: 60 | per<br>week