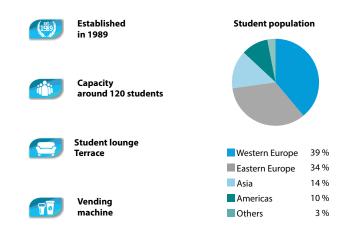

|  |
| April: 3                  |  |

June: 5

August: 14

July: 3 + 17 + 31

September: 4 October: 2 November: 6 December: 4

(For bookings sent after December 1st, the new pricelist will apply.)

#### The school will be closed on the following **public holidays** in 2023:

| January: 11 | June: 28 - 30*  | September: 28 - 29* |
|-------------|-----------------|---------------------|
| April: 21*  | July: 19*       | November: 6         |
| May: 1      | August: 14 + 21 |                     |

\*Religious holidays may vary +/- 3 days





## A Holiday's Paradise



Sprachcaffe Málaga is housed in an original Andalusian villa and is a wellestablished learning academy.

It goes without saying that Costa del Sol is described as one of the favourite destinations – sunshine guaranteed.









Apartment, studio or host family - you are spoilt for choice. All options are centrally located and within 5 minutes of the beach, city centre and everything else you need!



6 weeks from

Situated in the bustling coastal district of Pedregalejo, not far from downtown, the school is a short stroll from the beach. You shouldn't miss out on a boat trip!



Of course, in Málaga you spend a lot of time at the beach. But the museums such as the Museo Picasso - are well worth seeing as well.

| <b>Tuition</b><br>Prices per week in EUR + Course enrollment fee: 60