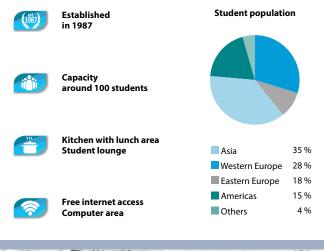

on-site Residence serves as your ideal host, because you get first hand

English practice right from day one.

Course starting dates for all levels, except beginners: every Monday

January: 9 February: 6 March: 6 April: 3

June: 5 July: 3 + 17 + 31 August: 14

May: 1

October: 2 November: 6 December: 4

2024: January: 8 February: 5 March: 4

(For bookings sent after December 1st, the new pricelist will apply.)

# SPRACHCAFFE Vancouver.

anguages



### The Pearl of the Pacific An enjoyable paradise with a multitude of leisure activities for everyone, be it shopping, nightlife or sports.



Quality of life in Vancouver is considered to be among the best in the world. Everything here plays its part: The surrounding nature is sublime, not to mention the culture and entertainment programmes.







# English in Canada SPRACHCAFFE VANCOUVER







Our dedicated and experienced staff ensure students leave Vancouver not only with significantly improved English skills, but also with a fresh outlook on the world around them.

#### Checklist

- Language course as booked Enrollment fee: CAD 160 (non-refundable)
- Accommodation as booked Placement fee: CAD 260 (non-refundable)
- Letter of acceptance for visa purposes included in the registration fee
- Placement test and certificate included in the price
- Textbooks at school (on loan CAD 10 / week, CAD 80 deposit/book)

| Tuition                                                                                                                               |     | 9 – 16<br>weeks | 17 +<br>weeks |
|----------------------------------------