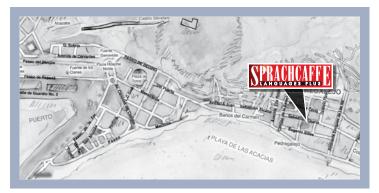

|  |
| April: 3                  |  |

June: 5

August: 14

July: 3 + 17 + 31

September: 4 October: 2 November: 6 December: 4

(For bookings sent after December 1st, the new pricelist will apply.)

#### The school will be closed on the following **public holidays** in 2023:

| January: 11 | June: 28 - 30*  | September: 28 - 29* |
|-------------|-----------------|---------------------|
| April: 21*  | July: 19*       | November: 6         |
| May: 1      | August: 14 + 21 |                     |

\*Religious holidays may vary +/- 3 days





## A Holiday's Paradise



Sprachcaffe Málaga is housed in an original Andalusian villa and is a wellestablished learning academy.

It goes without saying that Costa del Sol is described as one of the favourite destinations – sunshine guaranteed.









Apartment, studio or host family - you are spoilt for choice. All options are centrally located and within 5 minutes of the beach, city centre and everything else you need!



6 weeks from

Situated in the bustling coastal district of Pedregalejo, not far from downtown, the school is a short stroll from the beach. You shouldn't miss out on a boat trip!



Of course, in Málaga you spend a lot of time at the beach. But the museums such as the Museo Picasso - are well worth seeing as well.

| <b>Tuition</b><br>Prices per week in EUR + Course enrollment fee: 60