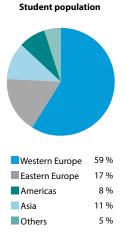

for all levels, except beginners: every Monday from January 8 to December 23, 2023 Course starting dates for beginners 2023:

January: 9 February: 6 March: 6 April: 3

September: 4 October: 2 July: 3 + 17 + 31 November: 6 December: 4

May: 1

June: 5

August: 14

2024: January: 8 February: 5 March: 4

(For bookings sent after December 1st, the new pricelist will apply.)

The school will be closed on the following **public holidays** in 2023:

| April: 07 + 10 | August: 28 |
|----------------|------------|
| May: 1 + 29    |            |

Seasonal break 2023: December 23 - January 7, 2024

# English in England SPRACHCAFFE Brighton



# The Seaside Getaway

Beautiful Brighton – The quintessential English sea-side resort awaits you for a perfect summer break.







**Free internet** access





### English in England SPRACHCAFFE Brighton 6 weeks from 6 we



In Brighton we offer three different accommodation options: residence, homestay and apartments. These comfortable accommodation options and Brighton's inviting community will make students feel completely at home.



Our centre guarantees quality learning with the students' education being the key focus. The school provides free Internet access and students learn in comfort with our residence just a short walk away.



#### Checklist

- Language course as booked, 1 lesson = 45 minutes Enrollment fee: GBP 52
- Accommodation as booked Placement fee: GBP 72
- Letter of acceptance for visa purposes: GBP 52 (non-refundable)
- Placement test and certificate included in price
- Textbooks at school (on loan from GBP 8 / week, GBP