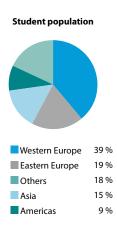

ember: 4

2024:

January: 8

February: 5

March: 4

(For bookings sent after December 1st, the new pricelist will apply.) The school will be closed on the following **public holidays** in 2023:

| February: 10 | August: 15    |
|--------------|---------------|
| April: 7     | September: 08 |
| June: 7      | December: 08  |

Seasonal break 2023: December 23 - January 7, 2024

MALTA: ST. JULIAN'S

# English in England SPRACHCAFFE







# Simply a Unique City London combines the excitement of fashion and cultures. Learn English in the trendy British capital.



Our British Council accredited centre in London offers enjoyable English courses in one of the most exciting cities in the world. The Sprachcaffe Language School is located in Ealing, a blossoming neighbourhood in West London.









# English in England SPRACHCAFFE





All of the exciting landmarks and activities of the most famous metro-polis are right at your fingertips. You can go with your class or some new friends on a fun and informative tour to discover all London has to offer.

#### Checklist

- Language course as booked, 1 lesson = 45 minutes Enrollment fee: GBP 60
- Accommodation as booked Placement fee: GBP 60
- Placement test and certificate included in the price
- Letter of acceptance for visa purposes: GBP 50 (non-refundable)
- Textbooks at the school (on loan from GBP 9 / week, GBP 35 deposit or on sale)

| <b>Tuition</b><br>Prices per week in GBP + Course enrollment fee: 60