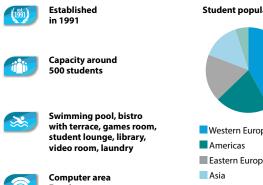

#### Why SPRACHCAFFE Languages PLUS?

- + 40 years of study abroad experience
- + 1 organisation, 20 destinations, 7 languages
- + Quality language schools in attractive surroundings
- + Students from all over the world
- + Most up-to-date teaching methods
- + Accommodation options located near the schools
- + Exciting and varied extra-curricular programmes
- + Accredited by leading academic institutions
- = Affordable premium education!