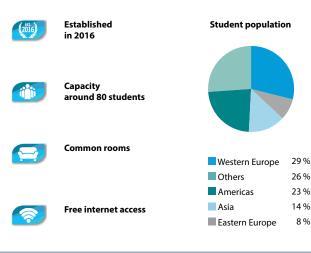

er: 4 October: 2 July: 3 + 17 + 31 November: 6 August: 14 December: 4

May: 1

June: 5

2024:

January: 8

February: 5

March: 4

(For bookings sent after December 1st, the new pricelist will apply.)

The school will be closed on the following **public holidays** in 2023:

| April: 7 + 10    | June: 8    |
|------------------|------------|
| May: 1 + 18 + 29 | October: 3 |

Seasonal break 2023: December 23 - January 7, 2024

# German in Germany SPRACHCAFFE München





## A German Fairy Tale Munich, affectionately known as the "Millionendorf", is a friendly 'village' of more than a million inhabitants!

Munich, the picturesque capital of the German Federal State of Bavaria, exemplifies so much of Germany's culture, tradition and fairy tale charm. Not to speak of the annual Oktoberfest.







# German in Germany SPRACHCAFFE München



Munich offers you not only spectacular architecture but also outstanding natural beauty right on your doorstep!

| <b>Tuition</b><br>Prices per week in EUR + Course enrollment fee: 60                                                                                   |     | 9+<br>weeks |
|--------------------------------------------------------------------------------------------------------------------------------------------------------|-----|-------------|
| Standard Course                                                                                                                                        | 200 | 170         |
| 20 lessons per week / max. 12 students per class