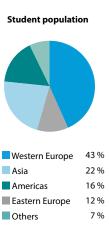

ners 2023:

January: 9 February: 6 March: 6 April: 3

May: 1 June: 5 July: 3 + 17 + 31 August: 14

September: 5 October: 2 November: 6 December: 4

2024: January: 8 February: 5 March: 4

(For bookings sent after December 1st, the new pricelist will apply.)

The school will be closed on the following **public holidays** in 2023:

August: 7

October: 9

February: 20 April: 7 May: 22

December: 25 September: 4



# English in Canada SPRACHCAFFE **TOCONTO**







### Tradition meets Trend More than 5 million inhabitants from over 100 nations, experience one of the most diverse cities in the world!



Our Toronto school is located in the Old Town district, right in the heart of the city. The longest street in the world and several shopping centres are all within walking distance.



















English in Canada SPRACHCAFFE TOCONTO



Toronto offers great attractions in and outside the city, such as the Niagara Falls. Detailed guidance is provided by our friendly staff.

#### Checklist

- Language course as booked Enrollment fee: CAD 160 (non-refundable)
- Accommodation as booked Placement fee: CAD 200 (non-refundable)
- Letter of acceptance for visa purposes included in the registration fee
- Placement test and certificate included in the price
- Textbooks at school (on loan CAD 20 / week, CAD 80 deposit/book)
- Materials fee all levels CAD 100
- Airport pickup CAD 130

| Tuition                                             | 1-8   |
|-----------------------------------------------------|-------|
| Prices per week in CAD + Course enrollment fee: 160 | weeks |
| Standard Cou