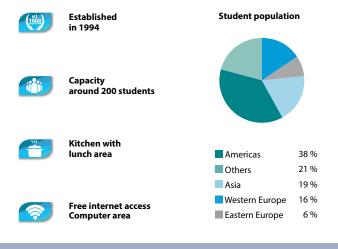

#### Why SPRACHCAFFE Languages PLUS?

- + 40 years of study abroad experience
- + 1 organisation, 20 destinations, 7 languages
- + Quality language schools in attractive surroundings
- + Students from all over the world
- + Most up-to-date teaching methods
- + Accommodation options located near the schools
- + Exciting and varied extra-curricular programmes
- + Accredited by leading academic institutions
- = Affordable premium education!