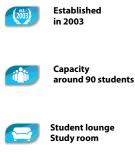

ginners 2023:

January: 9+23 February: 6 + 20 March: 6 + 20 April: 10 + 24

May: 8 + 22

June: 5 +19

July: 3 + 17

August: 7 + 21

September: 4 + 18 October: 2+16 November: 6 + 20 December: 11

2024: January: 8 February: 5 March: 4

(For bookings sent after December 1st, the new pricelist will apply.)

#### The school will be closed on the following public holidays in 2023:

January: 2 + 6 April: 6 + 7 May: 1 + 2 + 15

# Spanish in Spain SPRACHCAFFE Barcelona St. ACADEMIAS IDIOMAS PLUS



## Mesmerising Metropolis Cataluña's capital is without doubt one of the most popular, beautiful and culturally-rich cities in Europe.



For some, Barcelona is Europe's most beautiful metropolis. The city, like our school, doesn't leave any wish unfulfilled, except maybe to return as soon as possible.









# Spanish in Spain SPRACHCAFFE Barcelona



SPAIN: BARCELON



The teaching concept in our institute also mirrors the image of this open and modern city!



Want to practice your language skills even after your classes? Then our Barcelona residence is the perfect place for you to be!



#### Checklist

- Language course as booked Enrollment fee: EUR 60
- Accommodation as booked Placement fee: EUR 80
- Letter of acceptance for visa purposes: EUR 50 (non-refundable)
- Placement test and certificate included in the price
- Textbooks at school (on loan from EUR 4 / week, EUR 15 deposit) or on sale

| <b>Tuition</b><br>Prices per week in EUR + Course enrollment fee: 60 | per<br>week |
|----------------------------------------------------------------------|-------------|
| Standard Cours