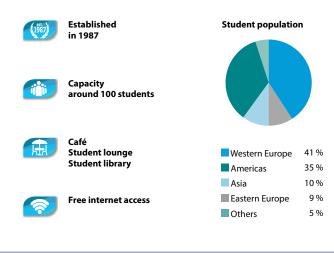

January: 9  |
|-------------|
| February: 6 |
| March: 6    |
| April: 3    |

September: 4 October: 2 July: 3 + 17 + 31 November: 6 December: 4

May: 1

June: 5

August: 14

2024: January: 8 February: 5 March: 4

(For bookings sent after December 1st, the new pricelist will apply.)

The school will be closed on the following public holidays in 2023:

| April: 7 + 10    | August: 15  |
|------------------|-------------|
| May: 1 + 18 + 29 | October: 3  |
| June: 8          | November: 1 |

Seasonal break 2023: December 23 - January 7, 2024

# Italian in Italy SPRACHCAFFE FICENZE



## Cradle of the Renaissance Florence has been the centre of fine arts & sciences for centuries & rightly belongs to the world's heritage.



Sprachcaffe is located in the heart of Florence's historic centre.





## Italian in Italy SPRACHCAFFE FICENZE

# 6 weeks from



Our Scuola Sprachcaffe is located in the heart of Firenze and just a short walk away from the main sights, such as the Duomo or the Ponte Vecchio.



The flats are located in the centre, the school is within walking distance or at most a short bus ride away.





Latest standards in a historical old town. Welcome to our classrooms! A huge hall is dedicated to recitals and lectures and large common spaces allow students to relax, study and socialise between lessons. We are always here to help you organise your perfect stay!

## Checklist

- Language course as booked
- Accommodation as booked
- Placement test and certificate included in the price
- Textbooks on loan or to be purchased at the school
- Letter of acceptance for visa