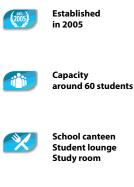

18 June: 12 + 26 October: 2 + 16 + 30 July: 10 + 24 November: 13 + 27 August: 7 + 21 December: 11

2024: January: 8 + 22 February: 5 + 19 March: 4 + 18

(For bookings sent after December 1st, the new pricelist will apply.)

The school will be closed on the following **public holidays** in 2023:

| pril: 10 + 25 | August: 15  |
|---------------|-------------|
| lay: 1        | November: 1 |
| une: 2        | December: 8 |
|               |             |

Seasonal break 2023: December 23 - January 7, 2024



## Chinese in China SPRACHCAFFE Beijing



## Megacity – The Chinese Way



Learn in a prime location in the heart of the capital, in one of the most incredible districts of Beijing.

Encountering the sheer splendour and vastness of China's capital will exceed your imagination by far.



Computer corner with Internet access





## Chinese in China SPRACHCAFFE Beijing



Be one of the hundreds already inspired by Sprachcaffe Beijing: inspired by one of the oldest and richest cultures of the world ...



6 weeks from

IISD

... inspired to discover the vast history of China ...



... inspired to learn the fascinating Chinese language.

| <b>Tuition</b><br>Prices per week in USD + Course enrollment fee: 50                                                               | 1–8<br>weeks | 9+<br>weeks |  |
|------------------------------------------------------------------------------------------------------------------------------------|--------------|-------------|--|
| Standard Course