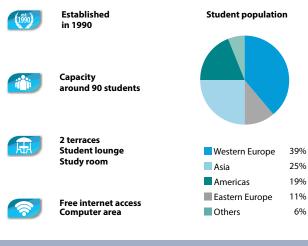

st<br>Shared bathroom, max. 30 min                                      | ずず | 280                                     | 315                                                   | 355                                   |
| from campus, WiFi                                                                          |    | 350                                     | 385                                                   | 425                                   |

Janua

Febru

April:

May: 1

Augus





## In the Heart of Spain At the very centre of Spain, the capital city Madrid truely embodies both bustling culture and Spanish flair.



Situated in the heart of Madrid, next to the Puerta del Sol and ,Kilometre Zero; you will find Sprachcaffe in an awe-inspiring turn-of-the-century listed building.







# Spanish in Spain SPRACHCAFFE Madrid



At Sprachcaffe, Spanish isn't just learnt, it is experienced first-hand.

#### Checklist

- Language course as booked Enrollment fee: EUR 60
- Accommodation as booked Placement fee: EUR 80
- Letter of acceptance for visa purposes: EUR 50 (non-refundable)
- Placement test and certificate included in the price
- Textbooks at school (on loan from EUR 4 / week, EUR 20 deposit or on sale from EUR 20)

| Tuition                                                                                                                                                            |     | 9+    |
|--------------------------------------------------------------------------------------------------------------------------------------------------------------------|-----|